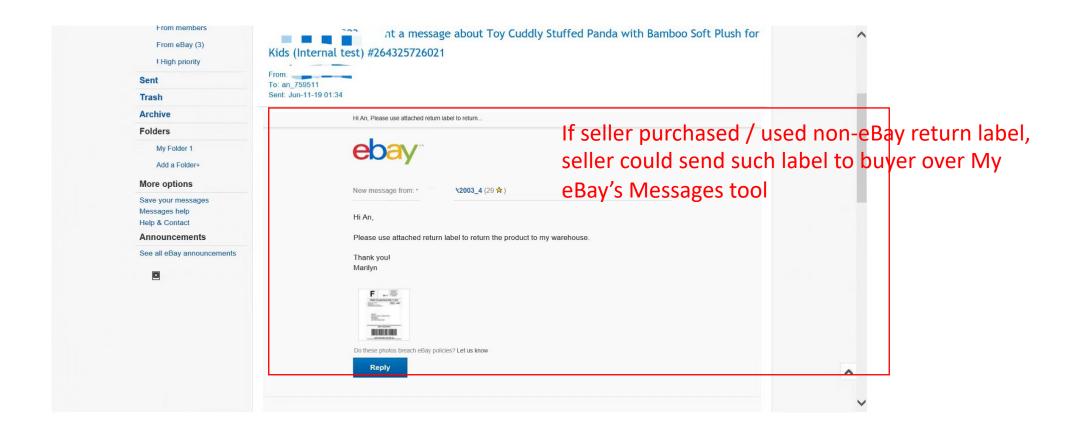

#### RMA activation is necessary for

- manual handling of return process;
- independent handling of particular return request;
- applying non-eBay return label

### RMA Process – Buyer receive Return Helper's return label