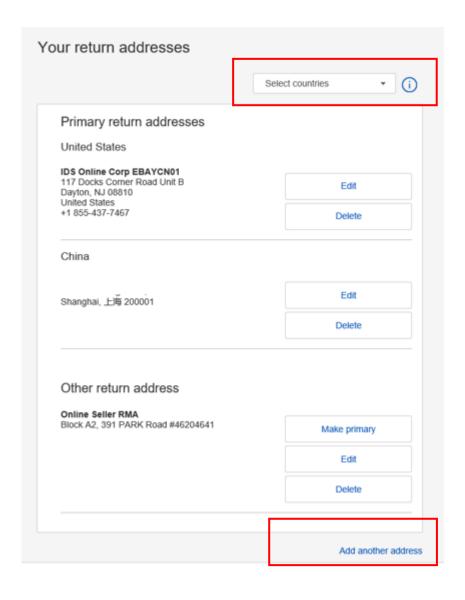

## Set Return Helper's address as "Primary return address"

eBay Account>Addresses>Primary return address>Click "Change" Click "Edit" and then input Return Helper's address in return address

Your main return addresses where buyers can return their items to

## Set Primary Return Address