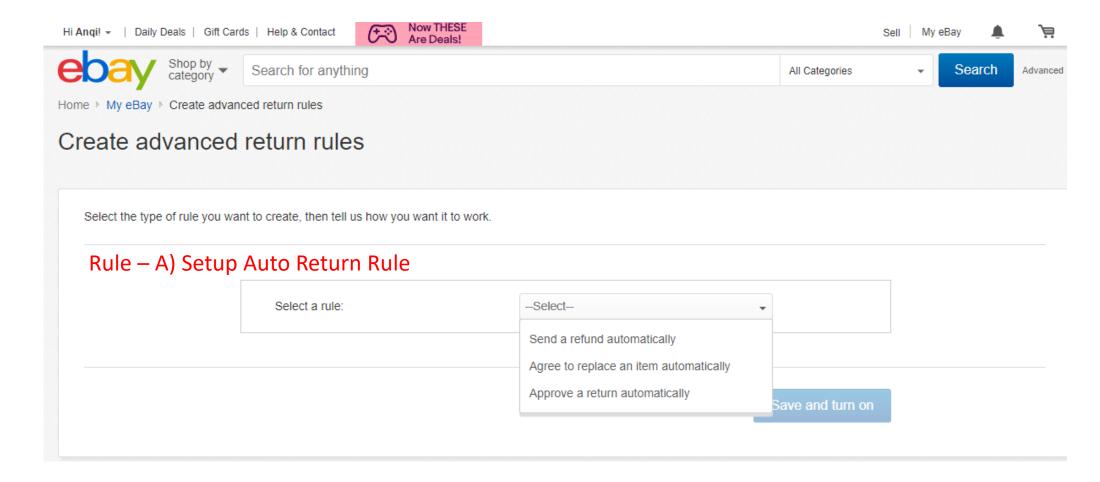

### Return Rule Setup – A) Auto Return Rule

#### Return Rule Setup – A) Auto Return Rule

Sellers can set automatic return rules based on refund amount, return reason, return item and item category

https://www.ebay.com/rtn/Return/SellerRules