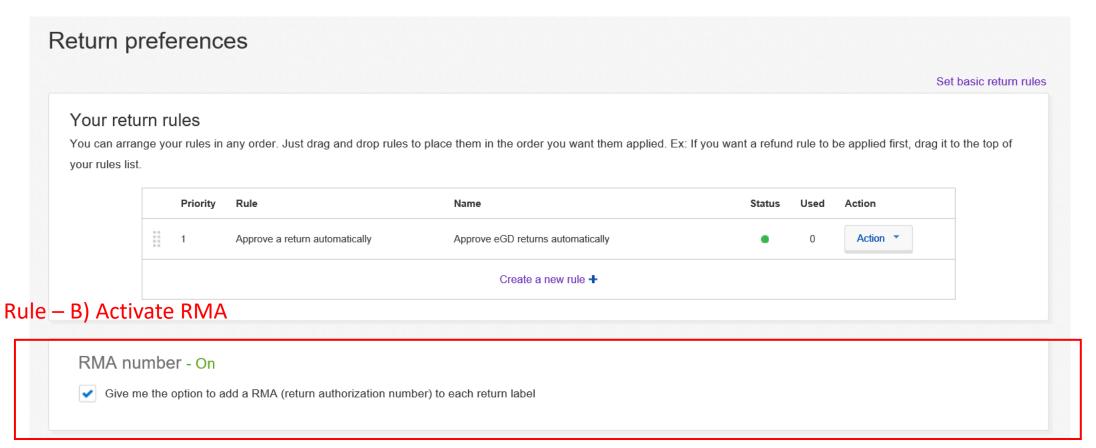

### Return Rule Setup – B) RMA Setup

#### RMA activation is necessary for

- manual handling of return process;
- independent handling of particular return request;
- applying non-eBay return label