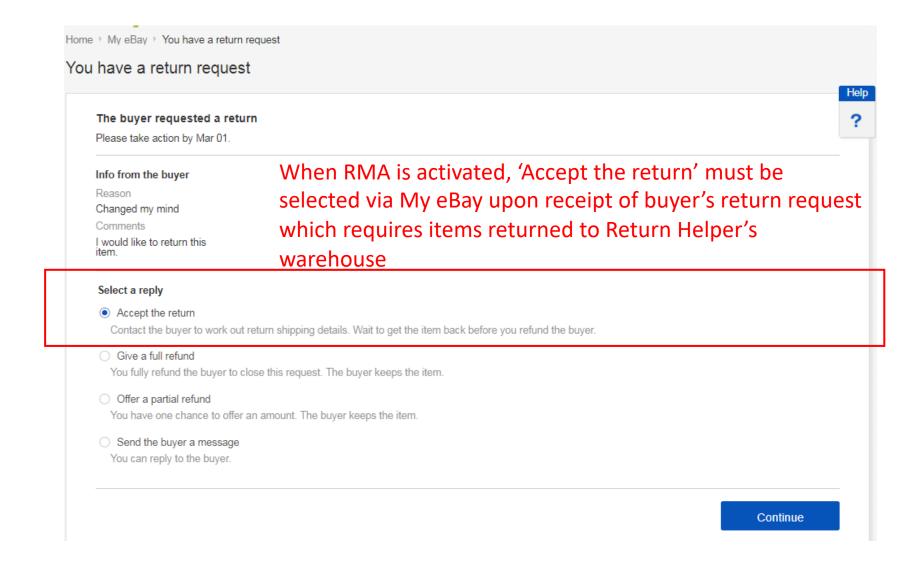

"Edit" and then input Return Helper's address in return address

Your main return addresses where buyers can return their items to



## Set Primary Return Address







#### Return Rule Setup

#### eBay Account>Site Preference > Return preference>Click "Edit"



Activity

iviariage

buyers

### Return Rule Setup – A) Auto Return Rule





#### Return Rule Setup – A) Auto Return Rule

Sellers can set automatic return rules based on refund amount, return reason, return item and item category

https://www.ebay.com/rtn/Return/SellerRules



### Return Rule Setup – B) RMA Setup



#### RMA activation is necessary for

- manual handling of return process;
- independent handling of particular return request;
- applying non-eBay return label



#### RMA process – Seller receive return request





#### RMA Process – Seller receive return request





### RMA Process – Buyer receive Return Helper's return label





### RMA Process – Buyer receive return address