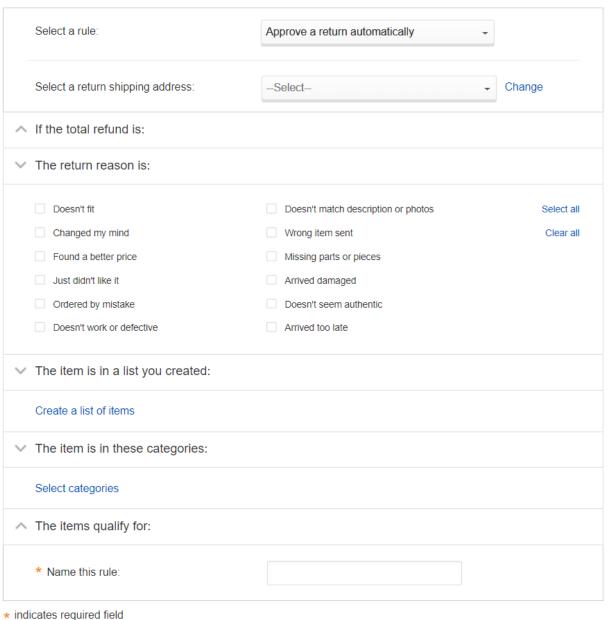

#### Return Rule Setup – A) Auto Return Rule

Sellers can set automatic return rules based on refund amount, return reason, return item and item category

https://www.ebay.com/rtn/Return/SellerRules

### Return Rule Setup – B) RMA Setup

#### RMA activation is necessary for

- manual handling of return process;
- independent handling of particular return request;
- applying non-eBay return label