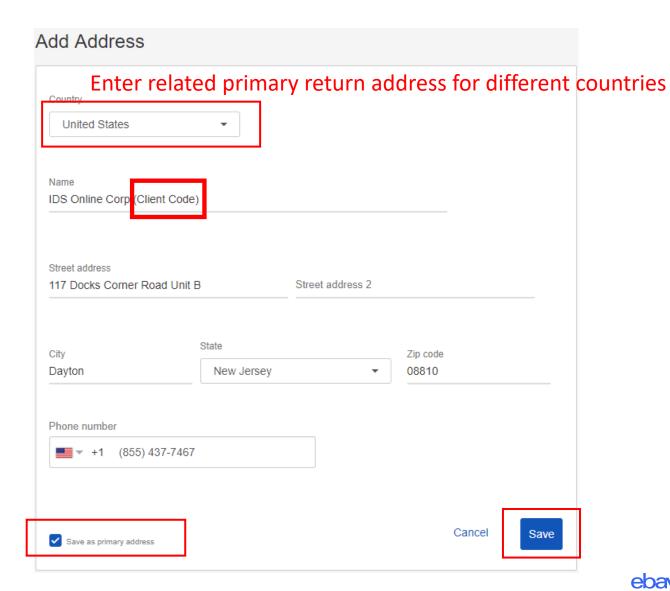

## Set Return Helper's address as "Primary return address"

eBay Account>Addresses>Primary return address>Click "Change" Click "Edit" and then input Return Helper's address in return address

Your main return addresses where buyers can return their items to

## Set Primary Return Address