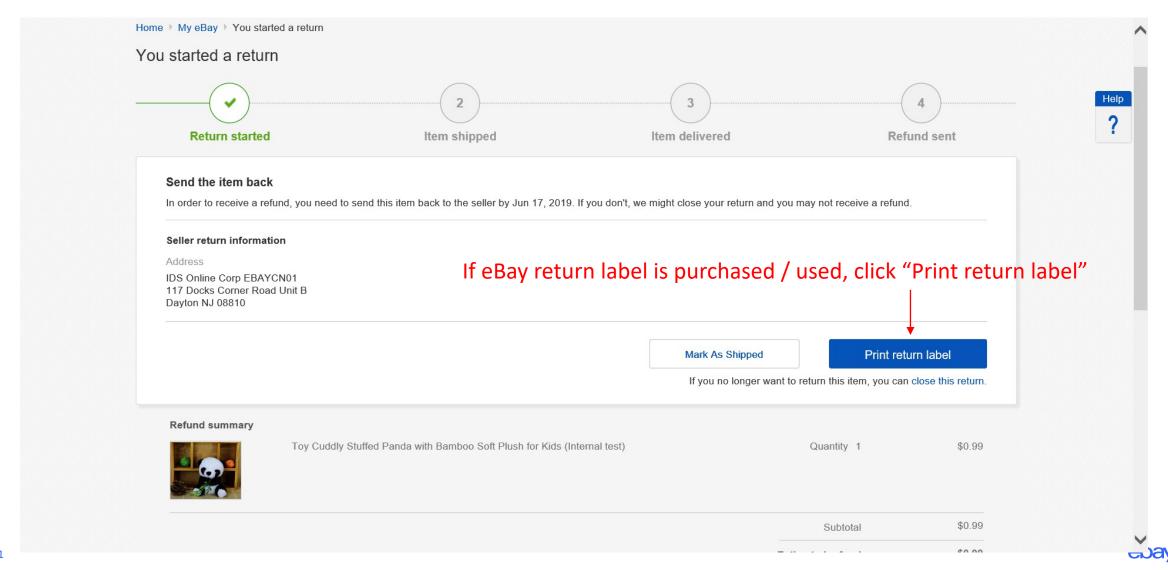

#### Return Rule Setup

#### eBay Account>Site Preference > Return preference>Click "Edit"



Activity

iviariage

buyers

### Return Rule Setup – A) Auto Return Rule





#### Return Rule Setup – A) Auto Return Rule

Sellers can set automatic return rules based on refund amount, return reason, return item and item category

https://www.ebay.com/rtn/Return/SellerRules



### Return Rule Setup – B) RMA Setup



#### RMA activation is necessary for

- manual handling of return process;
- independent handling of particular return request;
- applying non-eBay return label



#### RMA process – Seller receive return request





#### RMA Process – Seller receive return request





### RMA Process – Buyer receive Return Helper's return label





### RMA Process – Buyer receive return address