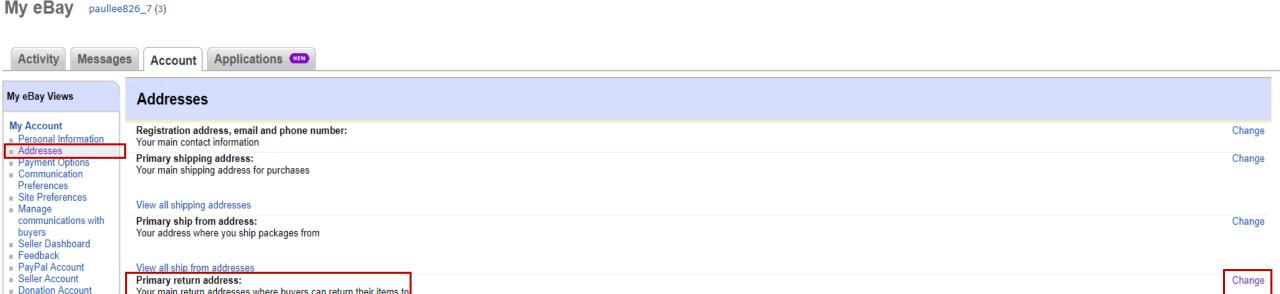

## Set Return Helper's address as "Primary return address"

eBay Account>Addresses>Primary return address>Click "Change" Click "Edit" and then input Return Helper's address in return address

Your main return addresses where buyers can return their items to

## Set Primary Return Address