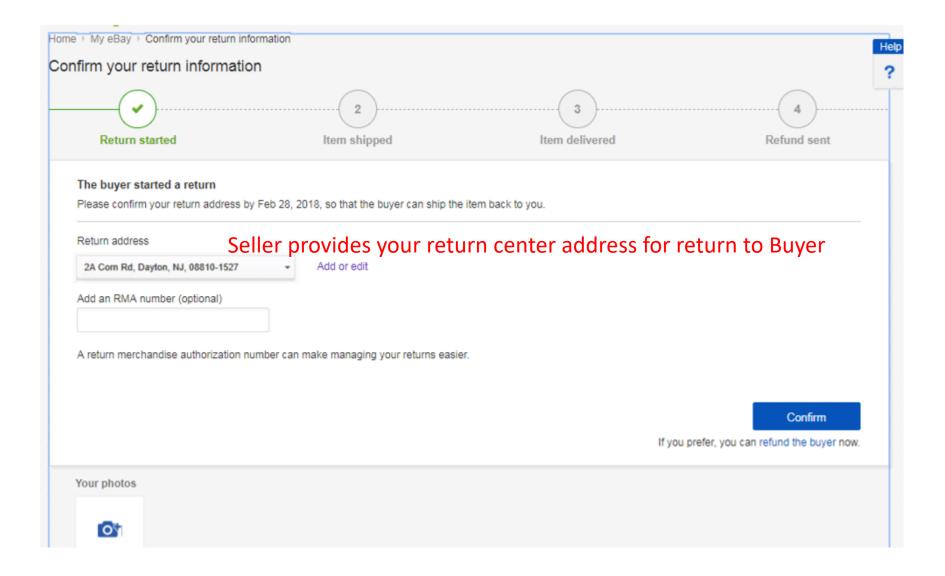

rn address

Your main return addresses where buyers can return their items to



## Set Primary Return Address







#### Return Rule Setup

#### eBay Account>Site Preference > Return preference>Click "Edit"



Activity

iviariage

buyers

### Return Rule Setup – A) Auto Return Rule





#### Return Rule Setup – A) Auto Return Rule

Sellers can set automatic return rules based on refund amount, return reason, return item and item category

https://www.ebay.com/rtn/Return/SellerRules



### Return Rule Setup – B) RMA Setup



#### RMA activation is necessary for

- manual handling of return process;
- independent handling of particular return request;
- applying non-eBay return label



#### RMA process – Seller receive return request





#### RMA Process – Seller receive return request





### RMA Process – Buyer receive Return Helper's return label





### RMA Process – Buyer receive return address