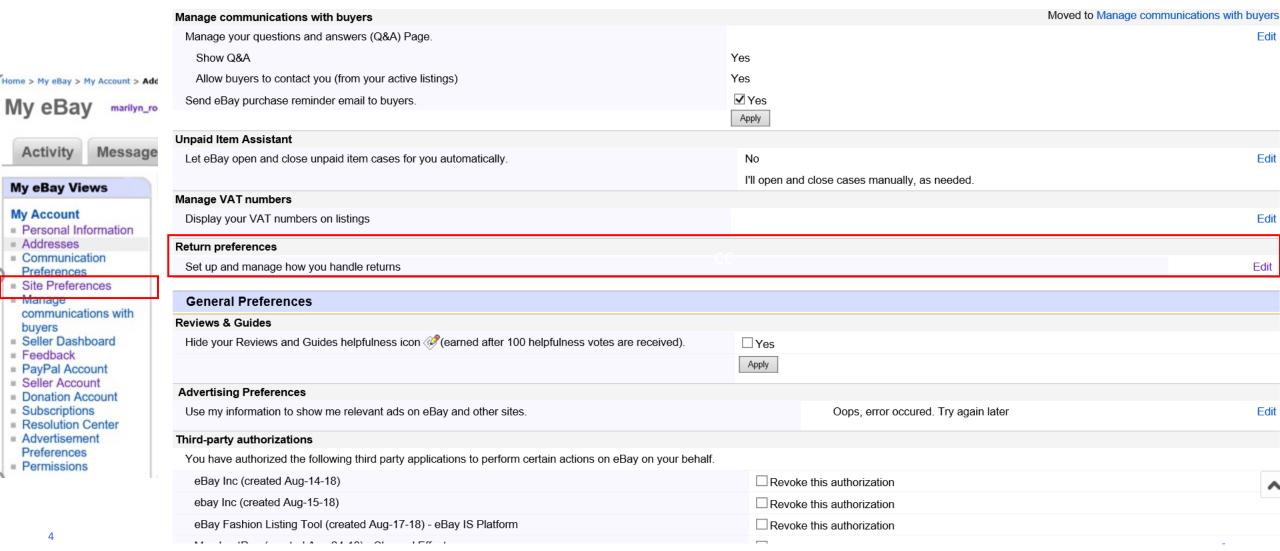

#### Return Rule Setup

#### eBay Account>Site Preference > Return preference>Click "Edit"

Activity

iviariage

buyers